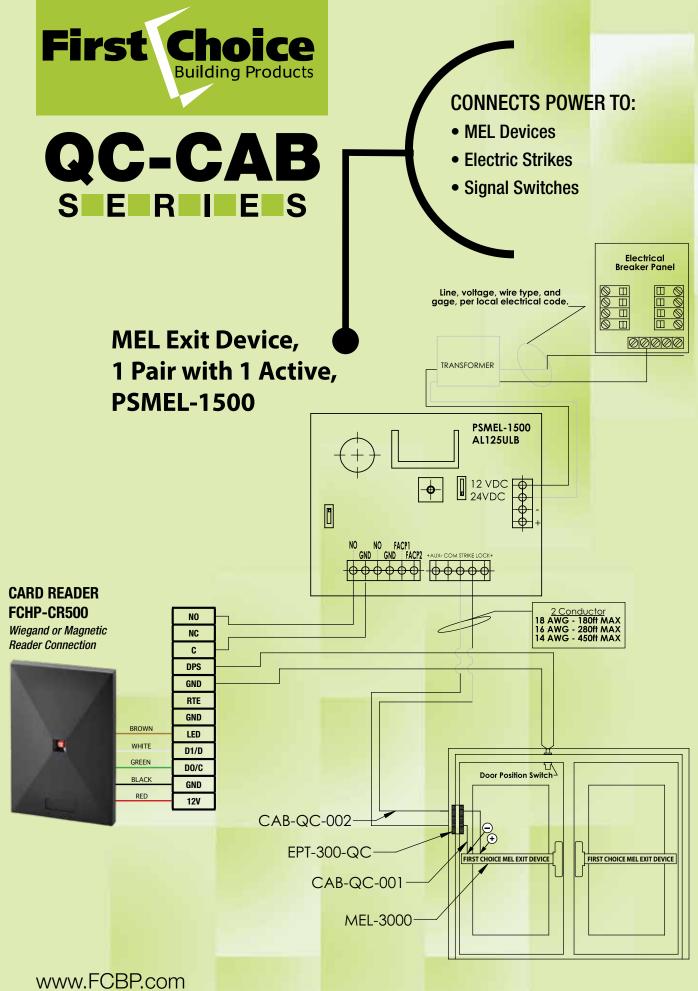

## **QC-CAB-002**

22/12 Frame to Ceiling Connecting Cable for Motor **Electric Latch Retraction** 180" Length