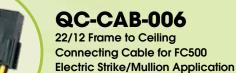

## **QC-CAB-005**

22/12 Dual Cable Connecting for SM500 Electric Strike/Mullion Application 52" Length

52" Length

**Connecting Cable for FC500** 

**QC-CAB-007** 22/8 Door Side

Connecting Cable for EPT and EMT Pre-Wire 52" Length